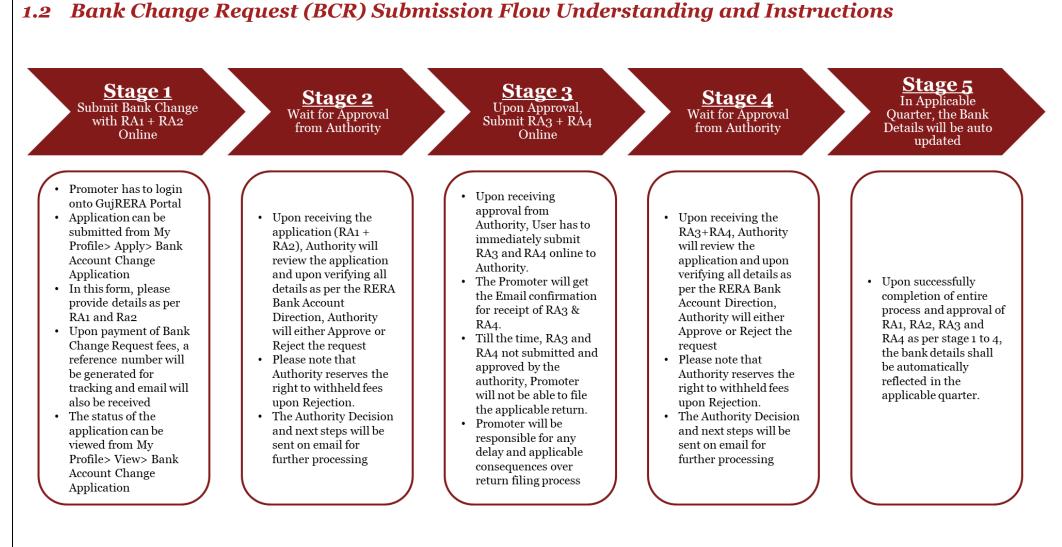

# 1. Bank Change Request (BCR) Submission Flow Understanding and Instructions

The detailed step by step instructions for the same is explained in this document.

• Above process flow describes how the promoter will be able to apply for Bank Change Request (BCR) to Gujarat RERA as per the Gujarat RERA Regulation.