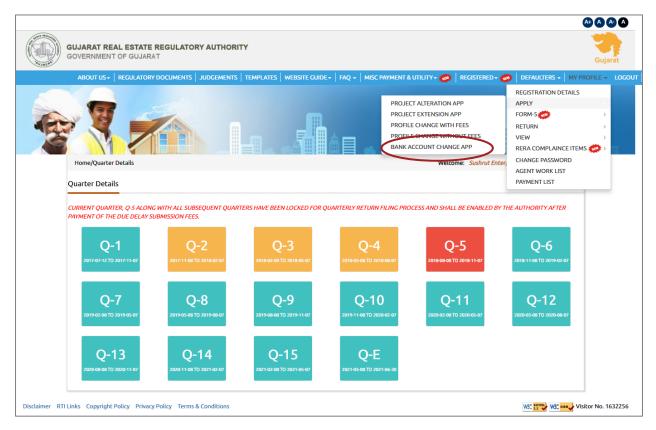

## 2.1 Initiate BCR and Submit RA1 + RA2 Online

2.1.1 Initiate Bank Change Request Application

• Navigate to BCR Application link as per above.

#### 2.1.2 Submit RA1 + RA2 and Pay the BCR Fees

- Promoter will have the Bank Details auto fetched from the Application Form A that has been submitted to authority for the RERA Registration upon submitting the BCR for the first time.
- In RA2, as per RERA Banking Direction, Promoter has to ensure keeping the suffix as "RERA Account for <Project Name> Real Estate Project" with Account Holder Name. Failing to which, the BCR request is liable for rejection and withholding of the fees paid for the same. The same is required to be produced as part of RA2 in this BCR Application Online.
- Promoter has to provide relevant details as shown in below screenshot as part of the online BCR Submission
- Promoter also has to pay the BCR Fees as decided by the GujRERA Authority.